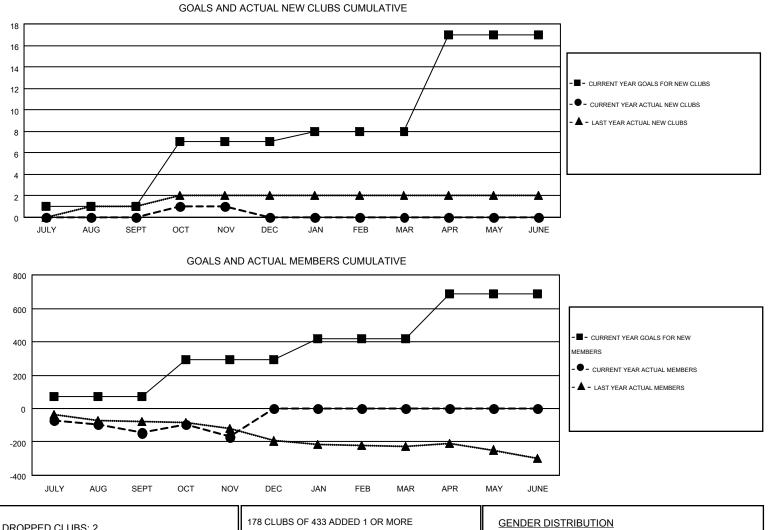

| Clubs                 |                  |           |                  |                  | Members               |                    |                                        |                    |                  |
|-----------------------|------------------|-----------|------------------|------------------|-----------------------|--------------------|----------------------------------------|--------------------|------------------|
| RESULTS FOR 2014-2015 |                  |           |                  |                  | RESULTS FOR 2014-2015 |                    |                                        |                    |                  |
| QUARTER               | NEW CLUB<br>GOAL | NEW CLUBS | DROPPED<br>CLUBS | NET<br>GAIN/LOSS | QUARTER               | NEW MEMBER<br>GOAL | CHARTER AND<br>NEW<br>MEMBERS<br>ADDED | DROPPED<br>MEMBERS | NET<br>GAIN/LOSS |
| JULY/AUG/SEPT         | 1                | 0         | 1                | -1               | JULY/AUG/SEPT         | 71                 | 197                                    | 343                | -146             |
| OCT/NOV/DEC           | 6                | 1         | 1                | 0                | OCT/NOV/DEC           | 222                | 241                                    | 265                | -24              |
| JAN/FEB/MAR           | 1                | 0         | 0                | 0                | JAN/FEB/MAR           | 126                | 0                                      | 0                  | 0                |
| APR/MAY/JUNE          | 9                | 0         | 0                | 0                | APR/MAY/JUNE          | 268                | 0                                      | 0                  | 0                |

| DROPPED CLUBS: 2 |          | 178 CLUBS OF 433 ADDED 1 OR MORE | GENDER DISTRIBUTION   |                |       |
|------------------|----------|----------------------------------|-----------------------|----------------|-------|
|                  |          | NEW MEMBERS                      | MALE                  | 9,432 (75.22%) |       |
|                  |          | J                                | FEMALE                | 3,108 (24.78%) |       |
| DROPPED MEMBERS  |          |                                  |                       |                |       |
| DECEASED         | 66       | CLICK HERE FOR HEALTH            |                       |                |       |
| CLUB CANCELLED   | 22       | ASSESSMENT DATA                  | FAMILY UNIT MEMBERS   |                | 2,197 |
| OTHER            | 520      |                                  | HEAD OF HOUSEHOLD     |                | 1,074 |
| TOTAL            | 608      |                                  | NON-HEAD OF HOUSEHOLD |                | 1,123 |
|                  | <u> </u> |                                  |                       | 5 4            |       |